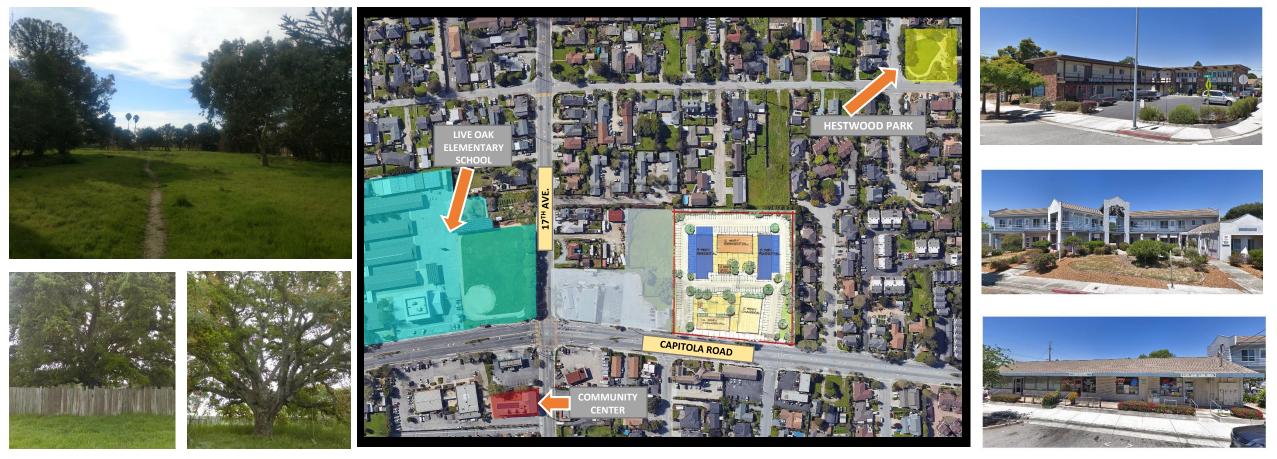

# 1500 Capitola Road Opportunity Mixed-Use: Commercial/ Residential Development



## **Community Charrette Session**

#### Needs & Preferences











#### Comunity Charrette Session April 20, 2017

- Participants emphasized they would like to see a family-friendly gathering space for a diverse community.
- A space that can accommodate dynamic and interactive activities for the community to promote a safe atmosphere.
- Mixed-use commercial and residential development desired.
- Affordable housing is a priority.



#### **Site Context**











### **Site Analysis**





### Site Plan - Option 1

Using current land available from County



#### **Site Plan - Option 2**

Envisions the design possibilities if the corner were also available for redevelopment



RSI

#### **Site Plan - Option 2**

Envisions the design possibilities if the corner were also available for redevelopment