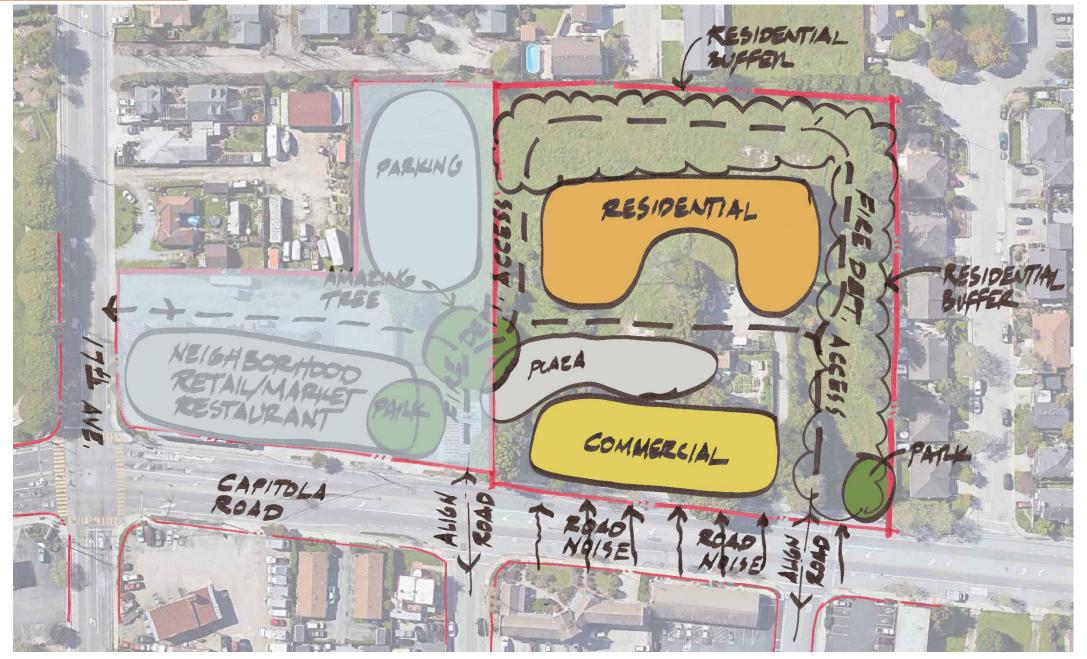

# 1500 Capitola Road Opportunity Mixed-Use: Commercial/ Residential Development



## **Community Charrette Session**

#### Needs & Preferences











#### Comunity Charrette Session April 20, 2017

- Participants emphasized they would like to see a family-friendly gathering space for a diverse community.
- A space that can accommodate dynamic and interactive activities for the community to promote a safe atmosphere.
- Mixed-use commercial and residential development desired.
- Affordable housing is a priority.



#### **Site Context**











### **Site Analysis**





### Site Plan - Option 1

Using current land available from County



#### **Site Plan - Option 2**

Envisions the design possibilities if the corner were also available for redevelopment



RSI

#### **Site Plan - Option 2**

Envisions the design possibilities if the corner were also available for redevelopment