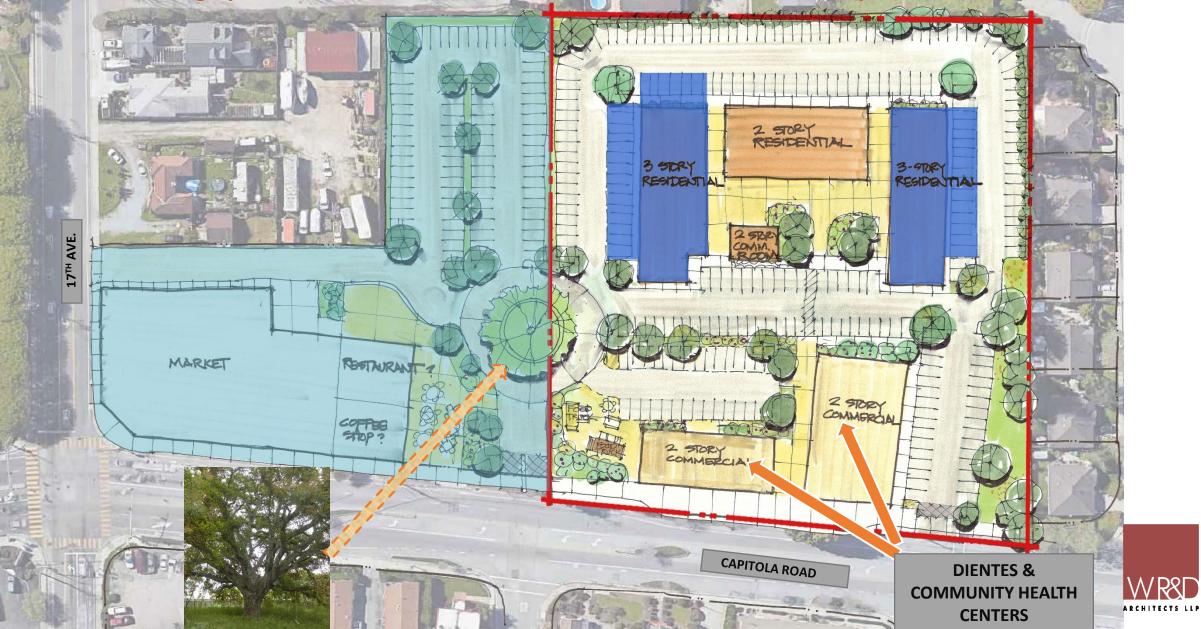

# 1500 Capitola Road Opportunity Mixed-Use: Commercial/ Residential Development



## **Community Charrette Session**

#### Needs & Preferences











#### Comunity Charrette Session April 20, 2017

- Participants emphasized they would like to see a family-friendly gathering space for a diverse community.
- A space that can accommodate dynamic and interactive activities for the community to promote a safe atmosphere.
- Mixed-use commercial and residential development desired.
- Affordable housing is a priority.



#### **Site Context**











### **Site Analysis**





### Site Plan - Option 1

Using current land available from County



#### **Site Plan - Option 2**

Envisions the design possibilities if the corner were also available for redevelopment



RSI

#### **Site Plan - Option 2**

Envisions the design possibilities if the corner were also available for redevelopment